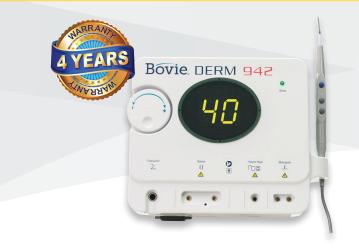

# **DERM 942**

# High Frequency Desiccator



The DERM 942 and it's patent pending handpiece are designed and engineered to be the most reliable and durable desiccator available today. The unit's life is prolonged by incorporating the latest in chip technology and reducing the number of internal parts, thereby generating less internal heat.

#### 40 watt high frequency desiccator

Adjustable in 1/10th watt increments in the first 10 watts, in monopolar and bipolar

More accurate power with Universal Power Control 100-240 VAC

Less to do and less to buy makes this the most cost effective and user friendly unit on the market

The Bovie DERM 942 is a ground reference unit which means no grounding pad is required.







## **BOVIE® 942 HIGH FREQUENCY DESICCATOR**





A902



A804, A805, A806, A807, A806DE, A807DE

#### STANDARD EQUIPMENT

A942 (1) electrosurgical generator,

A902 (1) 3-Button Autoclavable Handpiece

A804 (5) non-sterile sharp dermal tips

A805 (2) sterile sharp dermal tips

A806 (5) non-sterile blunt dermal tips

A807 (2) sterile blunt dermal tips

**A806DE** (2) non-sterile DERM-Elite™ Premium blunt dermal tips

A807DE (2) sterile DERM-Elite Premium blunt dermal tips

A910ST (2) sterile disposable handpiece sheath

A910 (2) non-sterile disposable handpiece sheath

A837 (1) wall mount kit

110 VAC Hospital-grade power cord\*

User's guide (MC-55-239-001)\*





A837



**A910ST** 



A910

### COMPLEMENTARY PRODUCTS †



A813 Table Top Stand <sup>†</sup>



A803 Footswitch †



Forcep Cable †



Reusable Bipolar Forceps †



ES20 B