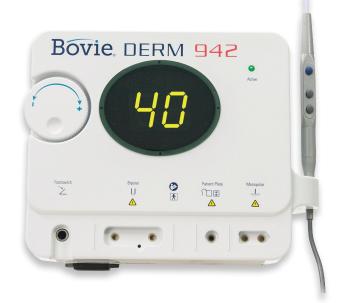

# **DERM 942**

# High Frequency Desiccator

The DERM 942 and it's patent pending handpiece are designed and engineered to be the most reliable and durable desiccator available today. The unit's life is prolonged by incorporating the latest in chip technology and reducing the number of internal parts, thereby generating less internal heat.

#### 40 watt high frequency desiccator

Adjustable in 1/10th watt increments in the first 10 watts, in monopolar and bipolar

More accurate power with Universal Power Control 100-240 VAC

Less to do and less to buy makes this the most cost effective and user friendly unit on the market

The Bovie DERM 942 is a ground reference unit which means no grounding pad is required.

## **BOVIE® 942 HIGH FREQUENCY DESICCATOR**

A902

A804, A805, A806, A807, A806DE, A807DE

#### STANDARD EQUIPMENT

A942 (1) electrosurgical generator,

A902 (1) 3-Button Autoclavable Handpiece

A804 (5) non-sterile sharp dermal tips

A805 (2) sterile sharp dermal tips

A806 (5) non-sterile blunt dermal tips

#### **DIMENSIONS**

Height: 188 mm Width: 228 mm Depth: 105 mm Weight: < 2.26 kg